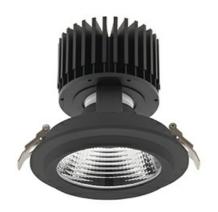

## **Downlight LED**

LED downlight for drop ceiling installation. Aluminium housing. Glass cover included. Available in white, black and grey. Any RAL palette colour available on enquiry. Reflector beams available: 15°, 30°, 45° and 60°. Maximum power is 37W.