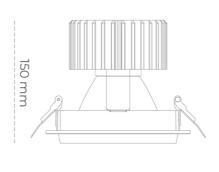

## **Downlight LED**

LED downlight for drop ceiling installation. Aluminium housing. Glass cover included. Available in white, black and grey. Any RAL palette colour available on enquiry. Reflector beams available: 15°, 30°, 45° and 60°. Maximum power is 37W.