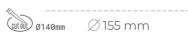

## **Downlight LED**

LED downlight for drop ceiling installation. Aluminium housing. Glass cover included. Available in white, black and grey. Any RAL palette colour available on enquiry. Reflector beams available: 15°, 30°, 45° and 60°. Maximum power is 37W.