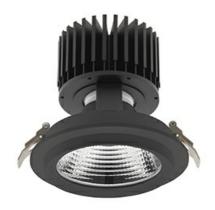

### Downlight LED

LED downlight for drop ceiling installation. Aluminium housing. Glass cover included. Available in white, black and grey. Any RAL palette colour available on enquiry. Reflector beams available: 15°, 30°, 45° and 60°. Maximum power is 37W.

CRI

| Weight                            | 1,03 [kg]        |
|-----------------------------------|------------------|
| Protection rating IP , IK , class | IP 20, IK 3,     |
| Luminaire colour                  | BLACK            |
| Cover                             | Glass            |
| Operating voltage                 | 220-240V 50-60Hz |
|                                   |                  |