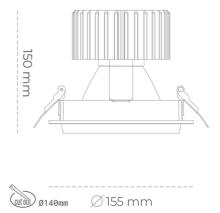

### Downlight LED

LED downlight for drop ceiling installation. Aluminium housing. Glass cover included. Available in white, black and grey. Any RAL palette colour available on enquiry. Reflector beams available: 15°, 30°, 45° and 60°. Maximum power is 37W.

CRI

| Weight                            | 1,03 [kg]        |
|-----------------------------------|------------------|
| Protection rating IP , IK , class | IP 20, IK 3,     |
| Luminaire colour                  | BLACK            |
| Cover                             | Glass            |
| Operating voltage                 | 220-240V 50-60Hz |
|                                   |                  |