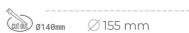

## LUMINAIRE

MacAdam

Weight 1,03 [kg]

Protection rating IP , IK , class IP 20, IK 3,

Luminaire colour BLACK

Cover Glass

Operating voltage 220-240V 50-60Hz

Note: All data are typical values. Tolerance of measurements +/-10% System features may change with product improvements due to technical advances.