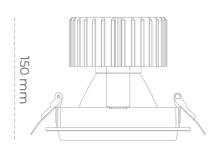

## LUMINAIRE

MacAdam

Weight 1,03 [kg]

Protection rating IP , IK , class IP 20, IK 3,

Luminaire colour BLACK

Cover Glass

Operating voltage 220-240V 50-60Hz

Note: All data are typical values. Tolerance of measurements +/-10% System features may change with product improvements due to technical advances.