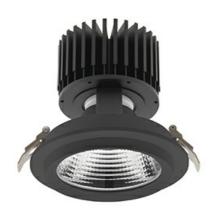

## DOWNLIGHT SHERIFF M 957 23W 60° BLACK SPECIAL ON/OFF

Article number: N204-K0002-CC957-H8-H60-ZC02\_600-S6-###

3 SDCM

COB 5700 [K] SPECIAL Light colour CRI Led chip flux 3023 [lm] Luminous flux 2418 [lm] System power 23 [W] Luminaire Efficiency 105 [lm/W] 60° Beam angle Controller ON/OFF

## **Downlight LED**

LED downlight for drop ceiling installation. Aluminium housing. Glass cover included. Available in white, black and grey. Any RAL palette colour available on enquiry. Reflector beams available: 15°, 30°, 45° and 60°. Maximum power is 37W

## LUMINAIRE

MacAdam

Weight 1,03 [kg]

Protection rating IP , IK , class IP 20, IK 3,

Luminaire colour BLACK

Cover Glass

Operating voltage 220-240V 50-60Hz

Note: All data are typical values. Tolerance of measurements +/-10% System features may change with product improvements due to technical advances.