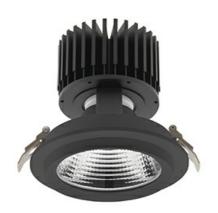

## DOWNLIGHT SHERIFF M 957 19W 60° BLACK SPECIAL ON/OFF

Article number: N204-K0002-CC957-H8-H60-ZC01\_500-S6-###

LED COB
Light colour 5700 [K] SPECIAL

CRI 9

Led chip flux 2551 [lm]

Luminous flux 2040 [lm]

System power 19 [W]

## LUMINAIRE

Weight 1,03 [kg]

Protection rating IP , IK , class IP 20, IK 3,

Luminaire colour BLACK

Cover Glass

Operating voltage 220-240V 50-60Hz

## **Downlight LED**

LED downlight for drop ceiling installation. Aluminium housing. Glass cover included. Available in white, black and grey. Any RAL palette colour available on enquiry. Reflector beams available: 15°, 30°, 45° and 60°. Maximum power is 37W.