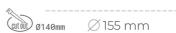

## LUMINAIRE

Weight 1,03 [kg]

Protection rating IP , IK , class IP 20, IK 3,

Luminaire colour BLACK

Cover Glass

Operating voltage 220-240V 50-60Hz

## **Downlight LED**

LED downlight for drop ceiling installation. Aluminium housing. Glass cover included. Available in white, black and grey. Any RAL palette colour available on enquiry. Reflector beams available: 15°, 30°, 45° and 60°. Maximum power is 37W.