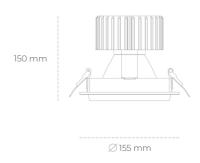

## **LUMINAIRE**

Weight 1,03 [kg] Protection rating IP , IK , class IP 20, IK 3, BLACK Luminaire colour Cover Glass Operating voltage 220-240V 50-60Hz

## **Downlight LED**

LED downlight for drop ceiling installation. Aluminium housing. Glass cover included. Available in white, black and grey. Any RAL palette colour available on enquiry. Reflector beams available: 15°, 30°, 45° and 60°. Maximum power