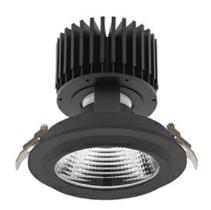

## DOWNLIGHT SHERIFF M 957 10W 60° BLACK SPECIAL ON/OFF

Article number: N204-K0002-CC957-H8-H60-ZC01\_250-S6-###

COB

5700 [K] SPECIAL Light colour

CRI

Led chip flux 1318 [lm] Luminous flux 1054 [lm] System power 10 [W] Luminaire Efficiency 105 [lm/W] Beam angle 60° Controller ON/OFF

## **LUMINAIRE**

Weight 1,03 [kg] Protection rating IP , IK , class IP 20, IK 3, BLACK Luminaire colour Cover Glass Operating voltage 220-240V 50-60Hz

## **Downlight LED**

LED downlight for drop ceiling installation. Aluminium housing. Glass cover included. Available in white, black and grey. Any RAL palette colour available on enquiry. Reflector beams available: 15°, 30°, 45° and 60°. Maximum power