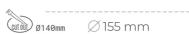

## LUMINAIRE

MacAdam

Weight 1,03 [kg]

Protection rating IP , IK , class IP 20, IK 3,

Luminaire colour BLACK

Cover Glass

Operating voltage 220-240V 50-60Hz

Note: All data are typical values. Tolerance of measurements +/-10% System features may change with product improvements due to technical advances.