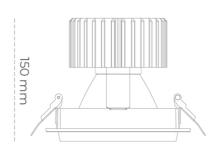

## LUMINAIRE

MacAdam

Weight 1,03 [kg]

Protection rating IP , IK , class IP 20, IK 3,

Luminaire colour BLACK

Cover Glass

Operating voltage 220-240V 50-60Hz

Note: All data are typical values. Tolerance of measurements +/-10% System features may change with product improvements due to technical advances.