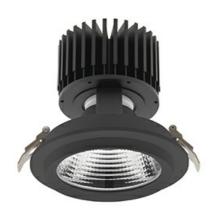

## Downlight LED

LED downlight for drop ceiling installation. Aluminium housing. Glass cover included. Available in white, black and grey. Any RAL palette colour available on enquiry. Reflector beams available: 15°, 30°, 45° and 60°. Maximum power is 37W

## LUMINAIRE

MacAdam

Weight 1,03 [kg]

Protection rating IP , IK , class IP 20, IK 3,

Luminaire colour BLACK

Cover Glass

Operating voltage 220-240V 50-60Hz

Note: All data are typical values. Tolerance of measurements +/-10% System features may change with product improvements due to technical advances.