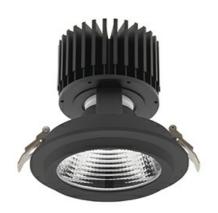

## **Downlight LED**

LED downlight for drop ceiling installation. Aluminium housing. Glass cover included. Available in white, black and grey. Any RAL palette colour available on enquiry. Reflector beams available: 15°, 30°, 45° and 60°. Maximum power is 37W

## LUMINAIRE

Weight 1,03 [kg]

Protection rating IP , IK , class IP 20, IK 3,

Luminaire colour BLACK

Cover Glass

Operating voltage 220-240V 50-60Hz

Note: All data are typical values. Tolerance of measurements +/-10% System features may change with product improvements due to technical advances.