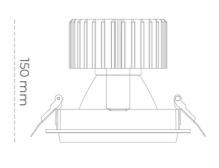

## LUMINAIRE

Weight 1,03 [kg]

Protection rating IP , IK , class IP 20, IK 3,

Luminaire colour BLACK

Cover Glass

Operating voltage 220-240V 50-60Hz

Note: All data are typical values. Tolerance of measurements +/-10% System features may change with product improvements due to technical advances.