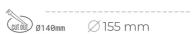

## LUMINAIRE

Weight 1,03 [kg]

Protection rating IP , IK , class IP 20, IK 3,

Luminaire colour BLACK

Cover Glass

Operating voltage 220-240V 50-60Hz

## **Downlight LED**

LED downlight for drop ceiling installation. Aluminium housing. Glass cover included. Available in white, black and grey. Any RAL palette colour available on enquiry. Reflector beams available: 15°, 30°, 45° and 60°. Maximum power is 37W.