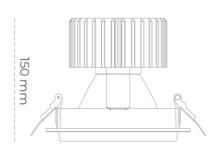

## LUMINAIRE

Weight 1,03 [kg]

Protection rating IP , IK , class IP 20, IK 3,

Luminaire colour BLACK

Cover Glass

Operating voltage 220-240V 50-60Hz

## **Downlight LED**

LED downlight for drop ceiling installation. Aluminium housing. Glass cover included. Available in white, black and grey. Any RAL palette colour available on enquiry. Reflector beams available: 15°, 30°, 45° and 60°. Maximum power is 37W.