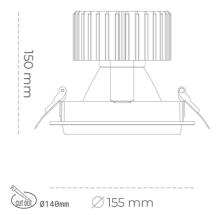

#### Downlight LED

LED downlight for drop ceiling installation. Aluminium housing. Glass cover included. Available in white, black and grey. Any RAL palette colour available on enquiry. Reflector beams available: 15°, 30°, 45° and 60°. Maximum power is 37W.

Luminaire Efficiency

CRI

| Weight                            | 1,03 [kg]        |
|-----------------------------------|------------------|
| Protection rating IP , IK , class | IP 20, IK 3,     |
| Luminaire colour                  | BLACK            |
| Cover                             | Glass            |
| Operating voltage                 | 220-240V 50-60Hz |
|                                   |                  |