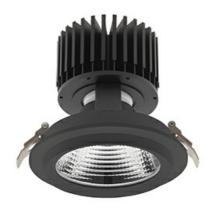

#### DOWNLIGHT

## DOWNLIGHT SHERIFF M 957 23W 30° BLACK SPECIAL ON/OFF

Article number: N204-K0002-CC957-H8-H30-ZC02\_600-S6-###

COB

90

3023 [lm]

2418 [lm]

105 [lm/W]

ON/OFF

#### Downlight LED

LED downlight for drop ceiling installation. Aluminium housing. Glass cover included. Available in white, black and grey. Any RAL palette colour available on enquiry. Reflector beams available: 15°, 30°, 45° and 60°. Maximum power is 37W.