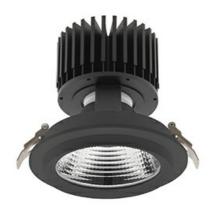

#### DOWNLIGHT

## DOWNLIGHT SHERIFF M 957 21W 30° BLACK SPECIAL ON/OFF

Article number: N204-K0002-CC957-H8-H30-ZC02\_550-S6-###

COB

90

2788 [lm]

2230 [lm]

106 [lm/W]

ON/OFF

# Downlight LED

LED downlight for drop ceiling installation. Aluminium housing. Glass cover included. Available in white, black and grey. Any RAL patette colour available on enquiry. Reflector beams available: 15°, 30°, 45° and 60°. Maximum power is 37W.