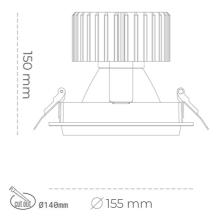

#### DOWNLIGHT

## DOWNLIGHT SHERIFF M 957 21W 30° BLACK SPECIAL ON/OFF

Article number: N204-K0002-CC957-H8-H30-ZC02\_550-S6-###

COB

90

2788 [lm]

2230 [lm]

106 [lm/W]

ON/OFF

# Downlight LED

LED downlight for drop ceiling installation. Aluminium housing. Glass cover included. Available in white, black and grey. Any RAL patette colour available on enquiry. Reflector beams available: 15°, 30°, 45° and 60°. Maximum power is 37W.

CRI

| Weight                            | 1,03 [kg]        |
|-----------------------------------|------------------|
| Protection rating IP , IK , class | IP 20, IK 3,     |
| Luminaire colour                  | BLACK            |
| Cover                             | Glass            |
| Operating voltage                 | 220-240V 50-60Hz |
|                                   |                  |