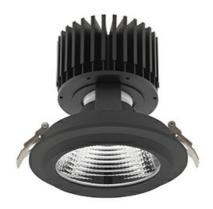

#### DOWNLIGHT

## DOWNLIGHT SHERIFF M 957 19W 30° BLACK SPECIAL ON/OFF

Article number: N204-K0002-CC957-H8-H30-ZC01\_500-S6-###

COB

90

2551 [lm]

2040 [lm]

107 [lm/W]

ON/OFF

### Downlight LED

LED downlight for drop ceiling installation. Aluminium housing. Glass cover included. Available in white, black and grey. Any RAL palette colour available on enquiry. Reflector beams available: 15°, 30°, 45° and 60°. Maximum power is 37W.