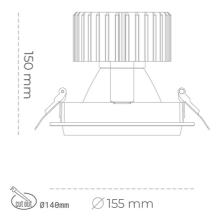

#### DOWNLIGHT

## DOWNLIGHT SHERIFF M 957 19W 30° BLACK SPECIAL ON/OFF

Article number: N204-K0002-CC957-H8-H30-ZC01\_500-S6-###

COB

90

2551 [lm]

2040 [lm]

107 [lm/W]

ON/OFF

### Downlight LED

LED downlight for drop ceiling installation. Aluminium housing. Glass cover included. Available in white, black and grey. Any RAL palette colour available on enquiry. Reflector beams available: 15°, 30°, 45° and 60°. Maximum power is 37W.