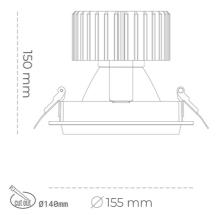

## Downlight LED

LED downlight for drop ceiling installation. Aluminium housing. Glass cover included. Available in white, black and grey. Any RAL palette colour available on enquiry. Reflector beams available: 15°, 30°, 45° and 60°. Maximum power is 37W.

Luminaire Efficiency

CRI

| Weight                            | 1,03 [kg]        |
|-----------------------------------|------------------|
| Protection rating IP , IK , class | IP 20, IK 3,     |
| Luminaire colour                  | BLACK            |
| Cover                             | Glass            |
| Operating voltage                 | 220-240V 50-60Hz |
|                                   |                  |