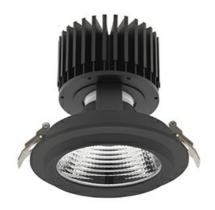

## Downlight LED

LED downlight for drop ceiling installation. Aluminium housing. Glass cover included. Available in white, black and grey. Any RAL palette colour available on enquiry. Reflector beams available: 15°, 30°, 45° and 60°. Maximum power is 37W.

Luminaire Efficiency

CRI

| Weight                            | 1,03 [kg]        |
|-----------------------------------|------------------|
| Protection rating IP , IK , class | IP 20, IK 3,     |
| Luminaire colour                  | BLACK            |
| Cover                             | Glass            |
| Operating voltage                 | 220-240V 50-60Hz |
|                                   |                  |