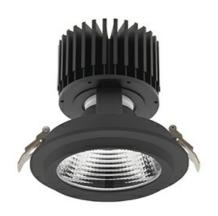

## DOWNLIGHT SHERIFF M 957 23W 15° BLACK SPECIAL ON/OFF

Article number: N204-K0002-CC957-H8-H15-ZC02\_600-S6-###

3 SDCM

COB 5700 [K] SPECIAL Light colour CRI Led chip flux 3023 [lm] Luminous flux 2418 [lm] System power 23 [W] Luminaire Efficiency 105 [lm/W] Beam angle 15° Controller ON/OFF

## LUMINAIRE

MacAdam

Weight 1,03 [kg]

Protection rating IP , IK , class IP 20, IK 3,

Luminaire colour BLACK

Cover Glass

Operating voltage 220-240V 50-60Hz

## **Downlight LED**

LED downlight for drop ceiling installation. Aluminium housing. Glass cover included. Available in white, black and grey. Any RAL palette colour available on enquiry. Reflector beams available: 15°, 30°, 45° and 60°. Maximum power is 27M.