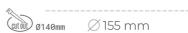

## LUMINAIRE

MacAdam

Weight 1,03 [kg]

Protection rating IP , IK , class IP 20, IK 3,

Luminaire colour BLACK

Cover Glass

Operating voltage 220-240V 50-60Hz

## **Downlight LED**

LED downlight for drop ceiling installation. Aluminium housing. Glass cover included. Available in white, black and grey. Any RAL palette colour available on enquiry. Reflector beams available: 15°, 30°, 45° and 60°. Maximum power is 27M.