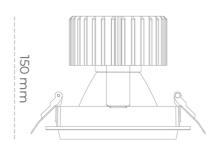

## LUMINAIRE

MacAdam

Weight 1,03 [kg]

Protection rating IP , IK , class IP 20, IK 3,

Luminaire colour BLACK

Cover Glass

Operating voltage 220-240V 50-60Hz

## **Downlight LED**

LED downlight for drop ceiling installation. Aluminium housing. Glass cover included. Available in white, black and grey. Any RAL palette colour available on enquiry. Reflector beams available: 15°, 30°, 45° and 60°. Maximum power is 27M.