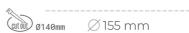

## LUMINAIRE

Weight 1,03 [kg]

Protection rating IP , IK , class IP 20, IK 3,

Luminaire colour BLACK

Cover Glass

Operating voltage 220-240V 50-60Hz

## **Downlight LED**

LED downlight for drop ceiling installation. Aluminium housing. Glass cover included. Available in white, black and grey. Any RAL palette colour available on enquiry. Reflector beams available: 15°, 30°, 45° and 60°. Maximum power is 37W.