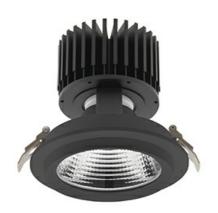

## **Downlight LED**

LED downlight for drop ceiling installation. Aluminium housing. Glass cover included. Available in white, black and grey. Any RAL palette colour available on enquiry. Reflector beams available: 15°, 30°, 45° and 60°. Maximum power is 37W.