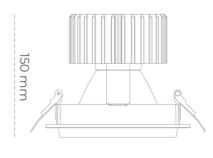

## LUMINAIRE

Weight 1,03 [kg]

Protection rating IP , IK , class IP 20, IK 3,

Luminaire colour BLACK

Cover Glass

Operating voltage 220-240V 50-60Hz

## **Downlight LED**

LED downlight for drop ceiling installation. Aluminium housing. Glass cover included. Available in white, black and grey. Any RAL palette colour available on enquiry. Reflector beams available: 15°, 30°, 45° and 60°. Maximum power is 37W.