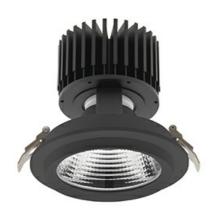

## DOWNLIGHT SHERIFF M 942 31W 60° BLACK MEAT WHITE ON/OFF

Article number: N204-K0002-CC942-H8-H60-ZC03\_800-S6-###

COB 4200 [K] MEAT WHITE Light colour CRI 90 Led chip flux 3040 [lm] Luminous flux 2432 [lm] System power 31 [W] Luminaire Efficiency 78 [lm/W] Beam angle 60° Controller ON/OFF MacAdam 3 SDCM

## LUMINAIRE

Weight 1,03 [kg]

Protection rating IP , IK , class IP 20, IK 3,

Luminaire colour BLACK

Cover Glass

Operating voltage 220-240V 50-60Hz

Note: All data are typical values. Tolerance of measurements +/-10% System features may change with product improvements due to technical advances.