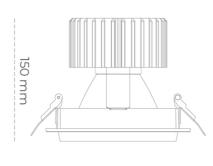

## **Downlight LED**

LED downlight for drop ceiling installation. Aluminium housing. Glass cover included. Available in white, black and grey. Any RAL palette colour available on enquiry. Reflector beams available: 15°, 30°, 45° and 60°. Maximum power is 37W.

## LUMINAIRE

Weight 1,03 [kg]

Protection rating IP , IK , class IP 20, IK 3,

Luminaire colour BLACK

Cover Glass

Operating voltage 220-240V 50-60Hz

Note: All data are typical values. Tolerance of measurements +/-10% System features may change with product improvements due to technical advances.