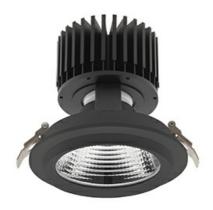

#### Downlight LED

LED downlight for drop ceiling installation. Aluminium housing. Glass cover included. Available in white, black and grey. Any RAL palette colour available on enquiry. Reflector beams available: 15°, 30°, 45° and 60°. Maximum power is 37W.

Luminaire Efficiency

CRI

| Weight                            | 1,03 [kg]        |
|-----------------------------------|------------------|
| Protection rating IP , IK , class | IP 20, IK 3,     |
| Luminaire colour                  | BLACK            |
| Cover                             | Glass            |
| Operating voltage                 | 220-240V 50-60Hz |