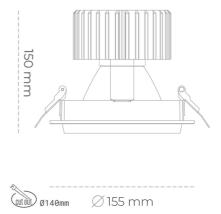

#### Downlight LED

LED downlight for drop ceiling installation. Aluminium housing. Glass cover included. Available in white, black and grey. Any RAL palette colour available on enquiry. Reflector beams available: 15°, 30°, 45° and 60°. Maximum power is 37W.

Luminaire Efficiency

CRI

| Weight                            | 1,03 [kg]        |
|-----------------------------------|------------------|
| Protection rating IP , IK , class | IP 20, IK 3,     |
| Luminaire colour                  | BLACK            |
| Cover                             | Glass            |
| Operating voltage                 | 220-240V 50-60Hz |