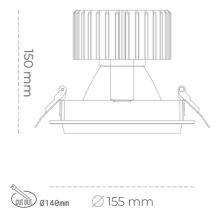

## Downlight LED

LED downlight for drop ceiling installation. Aluminium housing. Glass cover included. Available in white, black and grey. Any RAL palette colour available on enquiry. Reflector beams available: 15°, 30°, 45° and 60°. Maximum power is 37W.

Luminaire Efficiency

CRI

| JMINAIRE                          |                  |
|-----------------------------------|------------------|
| Weight                            | 1,03 [kg]        |
| Protection rating IP , IK , class | IP 20, IK 3,     |
| Luminaire colour                  | BLACK            |
| Cover                             | Glass            |
| Operating voltage                 | 220-240V 50-60Hz |