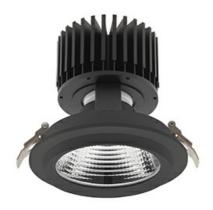

## Downlight LED

LED downlight for drop ceiling installation. Aluminium housing. Glass cover included. Available in white, black and grey. Any RAL palette colour available on enquiry. Reflector beams available: 15°, 30°, 45° and 60°. Maximum power is 37W.

Luminaire Efficiency

CRI

| JMINAIRE                          |                  |
|-----------------------------------|------------------|
| Weight                            | 1,03 [kg]        |
| Protection rating IP , IK , class | IP 20, IK 3,     |
| Luminaire colour                  | BLACK            |
| Cover                             | Glass            |
| Operating voltage                 | 220-240V 50-60Hz |