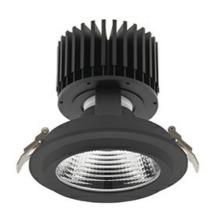

## DOWNLIGHT SHERIFF M 942 21W 60° BLACK MEAT WHITE ON/OFF

Article number: N204-K0002-CC942-H8-H60-ZC02\_550-S6-###

COB 4200 [K] MEAT WHITE Light colour CRI 90 Led chip flux 2159 [lm] Luminous flux 1727 [lm] System power 21 [W] Luminaire Efficiency 82 [lm/W] Beam angle 60° Controller ON/OFF MacAdam 3 SDCM

## **Downlight LED**

LED downlight for drop ceiling installation. Aluminium housing. Glass cover included. Available in white, black and grey. Any RAL palette colour available on enquiry. Reflector beams available: 15°, 30°, 45° and 60°. Maximum power is 37W