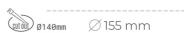

## LUMINAIRE

Weight 1,03 [kg]

Protection rating IP , IK , class IP 20, IK 3,

Luminaire colour BLACK

Cover Glass

Operating voltage 220-240V 50-60Hz

Note: All data are typical values. Tolerance of measurements +/-10% System features may change with product improvements due to technical advances.