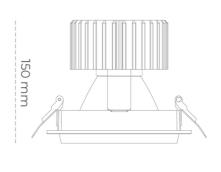

## LUMINAIRE

Weight 1,03 [kg]

Protection rating IP , IK , class IP 20, IK 3,

Luminaire colour BLACK

Cover Glass

Operating voltage 220-240V 50-60Hz

Note: All data are typical values. Tolerance of measurements +/-10% System features may change with product improvements due to technical advances.