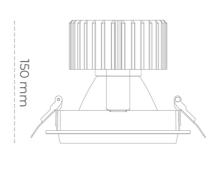

## LUMINAIRE

Weight 1,03 [kg]

Protection rating IP , IK , class IP 20, IK 3,

Luminaire colour BLACK

Cover Glass

Operating voltage 220-240V 50-60Hz

Note: All data are typical values. Tolerance of measurements +/-10% System features may change with product improvements due to technical advances.