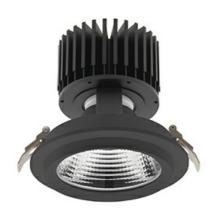

## DOWNLIGHT SHERIFF M 942 19W 60° BLACK MEAT WHITE ON/OFF

Article number: N204-K0002-CC942-H8-H60-ZC01\_500-S6-###

COB 4200 [K] MEAT WHITE Light colour CRI 90 Led chip flux 1976 [lm] Luminous flux 1580 [lm] System power 19 [W] Luminaire Efficiency 83 [lm/W] Beam angle 60° Controller ON/OFF MacAdam 3 SDCM

## LUMINAIRE

Weight 1,03 [kg]

Protection rating IP , IK , class IP 20, IK 3,

Luminaire colour BLACK

Cover Glass

Operating voltage 220-240V 50-60Hz

Note: All data are typical values. Tolerance of measurements +/-10% System features may change with product improvements due to technical advances.