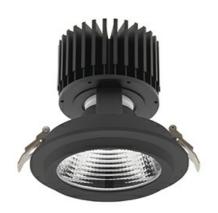

## DOWNLIGHT SHERIFF M 942 14W 60° BLACK MEAT WHITE ON/OFF

Article number: N204-K0002-CC942-H8-H60-ZC01\_350-S6-###

COB 4200 [K] MEAT WHITE Light colour CRI 90 Led chip flux 1412 [lm] Luminous flux 1129 [lm] System power 14 [W] Luminaire Efficiency 81 [lm/W] Beam angle 60° Controller ON/OFF MacAdam 3 SDCM

## LUMINAIRE

Weight 1,03 [kg]
Protection rating IP , IK , class IP 20, IK 3,
Luminaire colour BLACK
Cover Glass
Operating voltage 220-240V 50-60Hz

Note: All data are typical values. Tolerance of measurements +/-10% System features may change with product improvements due to technical advances.