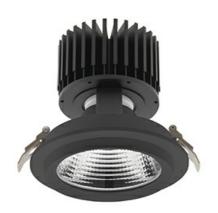

## DOWNLIGHT SHERIFF M 942 10W 60° BLACK MEAT WHITE ON/OFF

Article number: N204-K0002-CC942-H8-H60-ZC01\_250-S6-###

COB 4200 [K] MEAT WHITE Light colour CRI 90 Led chip flux Luminous flux 818 [lm] System power 10 [W] Luminaire Efficiency 82 [lm/W] Beam angle 60° Controller ON/OFF MacAdam 3 SDCM

## **Downlight LED**

LED downlight for drop ceiling installation. Aluminium housing. Glass cover included. Available in white, black and grey. Any RAL palette colour available on enquiry. Reflector beams available: 15°, 30°, 45° and 60°. Maximum power is 37W

## LUMINAIRE

Weight 1,03 [kg]

Protection rating IP , IK , class IP 20, IK 3,

Luminaire colour BLACK

Cover Glass

Operating voltage 220-240V 50-60Hz

Note: All data are typical values. Tolerance of measurements +/-10% System features may change with product improvements due to technical advances.