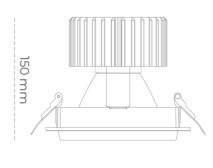

## LUMINAIRE

Weight 1,03 [kg]

Protection rating IP , IK , class IP 20, IK 3,

Luminaire colour BLACK

Cover Glass

Operating voltage 220-240V 50-60Hz

Note: All data are typical values. Tolerance of measurements +/-10% System features may change with product improvements due to technical advances.