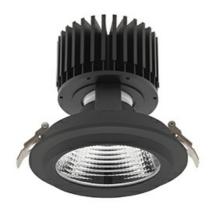

### Downlight LED

LED downlight for drop ceiling installation. Aluminium housing. Glass cover included. Available in white, black and grey. Any RAL palette colour available on enquiry. Reflector beams available: 15°, 30°, 45° and 60°. Maximum power is 37W.

Luminaire Efficiency

CRI

| Weight                            | 1,03 [kg]        |
|-----------------------------------|------------------|
| Protection rating IP , IK , class | IP 20, IK 3,     |
| Luminaire colour                  | BLACK            |
| Cover                             | Glass            |
| Operating voltage                 | 220-240V 50-60Hz |