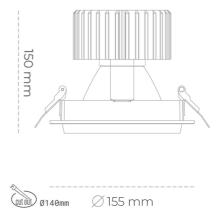

### Downlight LED

LED downlight for drop ceiling installation. Aluminium housing. Glass cover included. Available in white, black and grey. Any RAL palette colour available on enquiry. Reflector beams available: 15°, 30°, 45° and 60°. Maximum power is 37W.

Luminaire Efficiency

CRI

| Weight                            | 1,03 [kg]        |
|-----------------------------------|------------------|
| Protection rating IP , IK , class | IP 20, IK 3,     |
| Luminaire colour                  | BLACK            |
| Cover                             | Glass            |
| Operating voltage                 | 220-240V 50-60Hz |