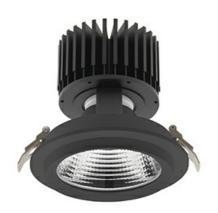

## DOWNLIGHT SHERIFF M 942 31W 45° BLACK MEAT WHITE ON/OFF

Article number: N204-K0002-CC942-H8-H45-ZC03\_800-S6-###

COB 4200 [K] MEAT WHITE Light colour CRI 90 Led chip flux 3040 [lm] Luminous flux 2432 [lm] System power 31 [W] Luminaire Efficiency 78 [lm/W] Beam angle 45° Controller ON/OFF MacAdam 3 SDCM

## **Downlight LED**

LED downlight for drop ceiling installation. Aluminium housing. Glass cover included. Available in white, black and grey. Any RAL palette colour available on enquiry. Reflector beams available: 15°, 30°, 45° and 60°. Maximum power is 37W

## LUMINAIRE

Weight 1,03 [kg]

Protection rating IP , IK , class IP 20, IK 3,

Luminaire colour BLACK

Cover Glass

Operating voltage 220-240V 50-60Hz

Note: All data are typical values. Tolerance of measurements +/-10% System features may change with product improvements due to technical advances.