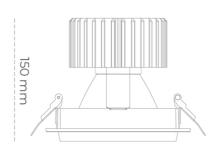

## LUMINAIRE

Weight 1,03 [kg]

Protection rating IP , IK , class IP 20, IK 3,

Luminaire colour BLACK

Cover Glass

Operating voltage 220-240V 50-60Hz

Note: All data are typical values. Tolerance of measurements +/-10% System features may change with product improvements due to technical advances.