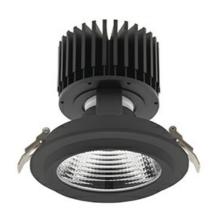

## DOWNLIGHT SHERIFF M 942 21W 45° BLACK MEAT WHITE ON/OFF

Article number: N204-K0002-CC942-H8-H45-ZC02\_550-S6-###

COB 4200 [K] MEAT WHITE Light colour CRI 90 Led chip flux 2159 [lm] Luminous flux 1727 [lm] System power 21 [W] Luminaire Efficiency 82 [lm/W] Beam angle 45° Controller ON/OFF MacAdam 3 SDCM

## LUMINAIRE

 Weight
 1,03 [kg]

 Protection rating IP , IK , class
 IP 20, IK 3,

 Luminaire colour
 BLACK

 Cover
 Glass

 Operating voltage
 220-240V 50-60Hz

Note: All data are typical values. Tolerance of measurements +/-10% System features may change with product improvements due to technical advances.