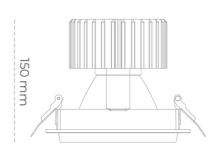

## **Downlight LED**

LED downlight for drop ceiling installation. Aluminium housing. Glass cover included. Available in white, black and grey. Any RAL palette colour available on enquiry. Reflector beams available: 15°, 30°, 45° and 60°. Maximum power is 37W

## LUMINAIRE

 Weight
 1,03 [kg]

 Protection rating IP , IK , class
 IP 20, IK 3,

 Luminaire colour
 BLACK

 Cover
 Glass

 Operating voltage
 220-240V 50-60Hz

Note: All data are typical values. Tolerance of measurements +/-10% System features may change with product improvements due to technical advances.