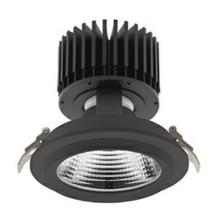

## DOWNLIGHT SHERIFF M 942 14W 45° BLACK MEAT WHITE ON/OFF

Article number: N204-K0002-CC942-H8-H45-ZC01\_350-S6-###

COB 4200 [K] MEAT WHITE Light colour CRI 90 Led chip flux 1412 [lm] Luminous flux 1129 [lm] System power 14 [W] Luminaire Efficiency 81 [lm/W] Beam angle 45° Controller ON/OFF MacAdam 3 SDCM

## LUMINAIRE

Weight 1,03 [kg]
Protection rating IP , IK , class IP 20, IK 3,
Luminaire colour BLACK
Cover Glass
Operating voltage 220-240V 50-60Hz

Note: All data are typical values. Tolerance of measurements +/-10% System features may change with product improvements due to technical advances.