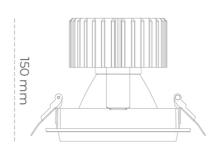

## **Downlight LED**

LED downlight for drop ceiling installation. Aluminium housing. Glass cover included. Available in white, black and grey. Any RAL palette colour available on enquiry. Reflector beams available: 15°, 30°, 45° and 60°. Maximum power is 37W.

## LUMINAIRE

Weight 1,03 [kg]
Protection rating IP , IK , class IP 20, IK 3,
Luminaire colour BLACK
Cover Glass
Operating voltage 220-240V 50-60Hz

Note: All data are typical values. Tolerance of measurements +/-10% System features may change with product improvements due to technical advances.