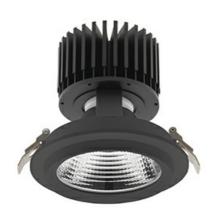

## **Downlight LED**

LED downlight for drop ceiling installation. Aluminium housing. Glass cover included. Available in white, black and grey. Any RAL palette colour available on enquiry. Reflector beams available: 15°, 30°, 45° and 60°. Maximum power is 37W

## LUMINAIRE

Weight 1,03 [kg]

Protection rating IP , IK , class IP 20, IK 3,

Luminaire colour BLACK

Cover Glass

Operating voltage 220-240V 50-60Hz

Note: All data are typical values. Tolerance of measurements +/-10% System features may change with product improvements due to technical advances.