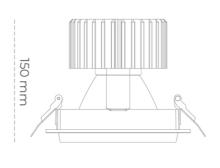

## LUMINAIRE

Weight 1,03 [kg]

Protection rating IP , IK , class IP 20, IK 3,

Luminaire colour BLACK

Cover Glass

Operating voltage 220-240V 50-60Hz

Note: All data are typical values. Tolerance of measurements +/-10% System features may change with product improvements due to technical advances.