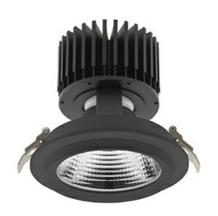

## DOWNLIGHT SHERIFF M 942 31W 30° BLACK MEAT WHITE ON/OFF

Article number: N204-K0002-CC942-H8-H30-ZC03\_800-S6-###

COB 4200 [K] MEAT WHITE Light colour CRI 90 Led chip flux 3040 [lm] Luminous flux 2432 [lm] System power 31 [W] Luminaire Efficiency 78 [lm/W] Beam angle 30° Controller ON/OFF MacAdam 3 SDCM

## LUMINAIRE

Weight 1,03 [kg]

Protection rating IP , IK , class IP 20, IK 3,

Luminaire colour BLACK

Cover Glass

Operating voltage 220-240V 50-60Hz

Note: All data are typical values. Tolerance of measurements +/-10% System features may change with product improvements due to technical advances.