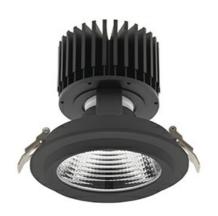

## **Downlight LED**

LED downlight for drop ceiling installation. Aluminium housing. Glass cover included. Available in white, black and grey. Any RAL palette colour available on enquiry. Reflector beams available: 15°, 30°, 45° and 60°. Maximum power is 37W.

## LUMINAIRE

Weight 1,03 [kg]

Protection rating IP , IK , class IP 20, IK 3,

Luminaire colour BLACK

Cover Glass

Operating voltage 220-240V 50-60Hz

Note: All data are typical values. Tolerance of measurements +/-10% System features may change with product improvements due to technical advances.