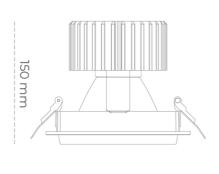

## **Downlight LED**

LED downlight for drop ceiling installation. Aluminium housing. Glass cover included. Available in white, black and grey. Any RAL palette colour available on enquiry. Reflector beams available: 15°, 30°, 45° and 60°. Maximum power is 37W.

## LUMINAIRE

Weight 1,03 [kg]

Protection rating IP , IK , class IP 20, IK 3,

Luminaire colour BLACK

Cover Glass

Operating voltage 220-240V 50-60Hz

Note: All data are typical values. Tolerance of measurements +/-10% System features may change with product improvements due to technical advances.