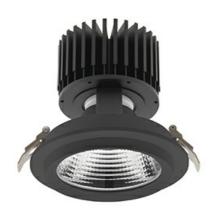

## DOWNLIGHT SHERIFF M 942 25W 30° BLACK MEAT WHITE ON/OFF

Article number: N204-K0002-CC942-H8-H30-ZC02\_650-S6-###

COB 4200 [K] MEAT WHITE Light colour CRI 90 Led chip flux 2519 [lm] Luminous flux 2015 [lm] System power 25 [W] Luminaire Efficiency 81 [lm/W] Beam angle 30° Controller ON/OFF MacAdam 3 SDCM

## LUMINAIRE

Weight 1,03 [kg]

Protection rating IP , IK , class IP 20, IK 3,

Luminaire colour BLACK

Cover Glass

Operating voltage 220-240V 50-60Hz

Note: All data are typical values. Tolerance of measurements +/-10% System features may change with product improvements due to technical advances.