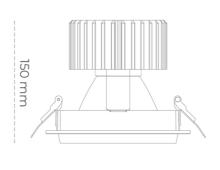

## LUMINAIRE

Weight 1,03 [kg]

Protection rating IP , IK , class IP 20, IK 3,

Luminaire colour BLACK

Cover Glass

Operating voltage 220-240V 50-60Hz

Note: All data are typical values. Tolerance of measurements +/-10% System features may change with product improvements due to technical advances.