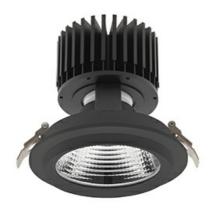

## DOWNLIGHT SHERIFF M 942 14W 30° BLACK MEAT WHITE ON/OFF

Article number: N204-K0002-CC942-H8-H30-ZC01\_350-S6-###

COB

90

1412 [lm]

1129 [lm]

81 [lm/W]

ON/OFF

## Downlight LED

LED downlight for drop ceiling installation. Aluminium housing. Glass cover included. Available in white, black and grey. Any RAL palette colour available on enquiry. Reflector beams available: 15°, 30°, 45° and 60°. Maximum power is 37W.

Luminaire Efficiency

CRI

| JMINAIRE                          |                  |
|-----------------------------------|------------------|
| Weight                            | 1,03 [kg]        |
| Protection rating IP , IK , class | IP 20, IK 3,     |
| Luminaire colour                  | BLACK            |
| Cover                             | Glass            |
| Operating voltage                 | 220-240V 50-60Hz |