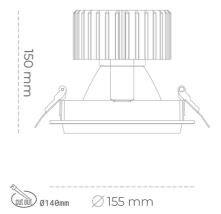

## Downlight LED

LED downlight for drop ceiling installation. Aluminium housing. Glass cover included. Available in white, black and grey. Any RAL palette colour available on enquiry. Reflector beams available: 15°, 30°, 45° and 60°. Maximum power is 37W.

Luminaire Efficiency

CRI

| JMINAIRE                          |                  |
|-----------------------------------|------------------|
| Weight                            | 1,03 [kg]        |
| Protection rating IP , IK , class | IP 20, IK 3,     |
| Luminaire colour                  | BLACK            |
| Cover                             | Glass            |
| Operating voltage                 | 220-240V 50-60Hz |