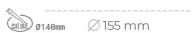

## **Downlight LED**

LED downlight for drop ceiling installation. Aluminium housing. Glass cover included. Available in white, black and grey. Any RAL palette colour available on enquiry. Reflector beams available: 15°, 30°, 45° and 60°. Maximum power is 37W

## LUMINAIRE

Weight 1,03 [kg]

Protection rating IP , IK , class IP 20, IK 3,

Luminaire colour BLACK

Cover Glass

Operating voltage 220-240V 50-60Hz

Note: All data are typical values. Tolerance of measurements +/-10% System features may change with product improvements due to technical advances.