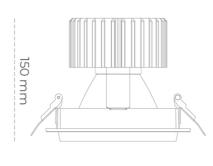

## **Downlight LED**

LED downlight for drop ceiling installation. Aluminium housing. Glass cover included. Available in white, black and grey. Any RAL palette colour available on enquiry. Reflector beams available: 15°, 30°, 45° and 60°. Maximum power is 37W

## LUMINAIRE

Weight 1,03 [kg]

Protection rating IP , IK , class IP 20, IK 3,

Luminaire colour BLACK

Cover Glass

Operating voltage 220-240V 50-60Hz

Note: All data are typical values. Tolerance of measurements +/-10% System features may change with product improvements due to technical advances.