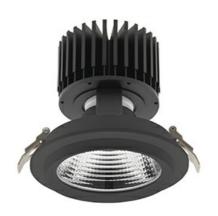

## **Downlight LED**

LED downlight for drop ceiling installation. Aluminium housing. Glass cover included. Available in white, black and grey. Any RAL palette colour available on enquiry. Reflector beams available: 15°, 30°, 45° and 60°. Maximum power is 37W

## LUMINAIRE

Weight 1,03 [kg]

Protection rating IP , IK , class IP 20, IK 3,

Luminaire colour BLACK

Cover Glass

Operating voltage 220-240V 50-60Hz

Note: All data are typical values. Tolerance of measurements +/-10% System features may change with product improvements due to technical advances.