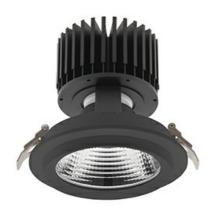

## DOWNLIGHT SHERIFF M 940 36W 60° BLACK HI EFFICIENT ON/OFF

Article number: N204-K0002-BB940-H8-H60-ZC03\_950-S6-###

COB 4000 [K] HI EFFICIENT Light colour CRI 90 Led chip flux 5811 [lm] Luminous flux 4648 [lm] System power 36 [W] Luminaire Efficiency 129 [lm/W] Beam angle 60° Controller ON/OFF MacAdam 3 SDCM

## **Downlight LED**

LED downlight for drop ceiling installation. Aluminium housing. Glass cover included. Available in white, black and grey. Any RAL palette colour available on enquiry. Reflector beams available: 15°, 30°, 45° and 60°. Maximum power is 37W.

## LUMINAIRE

Weight 1,03 [kg]
Protection rating IP , IK , class IP 20, IK 3,
Luminaire colour BLACK
Cover Glass
Operating voltage 220-240V 50-60Hz

Note: All data are typical values. Tolerance of measurements +/-10% System features may change with product improvements due to technical advances.