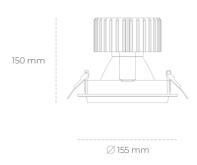

## LUMINAIRE

Weight 1,03 [kg]
Protection rating IP , IK , class IP 20, IK 3,
Luminaire colour BLACK
Cover Glass
Operating voltage 220-240V 50-60Hz

Note: All data are typical values. Tolerance of measurements +/-10% System features may change with product improvements due to technical advances.