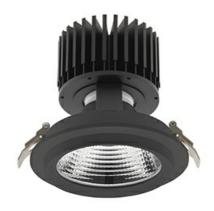

#### Downlight LED

LED downlight for drop ceiling installation. Aluminium housing. Glass cover included. Available in white, black and grey. Any RAL palette colour available on enquiry. Reflector beams available: 15°, 30°, 45° and 60°. Maximum power is 37W.