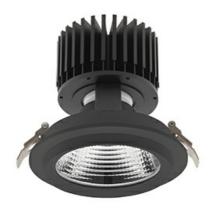

#### Downlight LED

LED downlight for drop ceiling installation. Aluminium housing. Glass cover included. Available in white, black and grey. Any RAL palette colour available on enquiry. Reflector beams available: 15°, 30°, 45° and 60°. Maximum power is 37W.

Luminaire Efficiency

CRI

| JMIINAIRE                         |                  |
|-----------------------------------|------------------|
| Weight                            | 1,03 [kg]        |
| Protection rating IP , IK , class | IP 20, IK 3,     |
| Luminaire colour                  | BLACK            |
| Cover                             | Glass            |
| Operating voltage                 | 220-240V 50-60Hz |