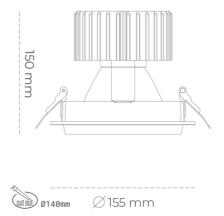

#### Downlight LED

LED downlight for drop ceiling installation. Aluminium housing. Glass cover included. Available in white, black and grey. Any RAL palette colour available on enquiry. Reflector beams available: 15°, 30°, 45° and 60°. Maximum power is 37W.

Luminaire Efficiency

CRI

| JMIINAIRE                         |                  |
|-----------------------------------|------------------|
| Weight                            | 1,03 [kg]        |
| Protection rating IP , IK , class | IP 20, IK 3,     |
| Luminaire colour                  | BLACK            |
| Cover                             | Glass            |
| Operating voltage                 | 220-240V 50-60Hz |