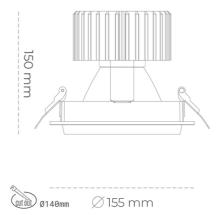

#### Downlight LED

LED downlight for drop ceiling installation. Aluminium housing. Glass cover included. Available in white, black and grey. Any RAL palette colour available on enquiry. Reflector beams available: 15°, 30°, 45° and 60°. Maximum power is 37W.