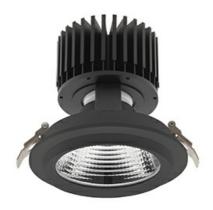

#### Downlight LED

LED downlight for drop ceiling installation. Aluminium housing. Glass cover included. Available in white, black and grey. Any RAL palette colour available on enquiry. Reflector beams available: 15°, 30°, 45° and 60°. Maximum power is 37W.