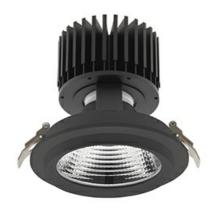

#### Downlight LED

LED downlight for drop ceiling installation. Aluminium housing. Glass cover included. Available in white, black and grey. Any RAL palette colour available on enquiry. Reflector beams available: 15°, 30°, 45° and 60°. Maximum power is 37W.

Luminaire Efficiency

CRI

| Weight                            | 1,03 [kg]        |
|-----------------------------------|------------------|
| Protection rating IP , IK , class | IP 20, IK 3,     |
| Luminaire colour                  | BLACK            |
| Cover                             | Glass            |
| Operating voltage                 | 220-240V 50-60Hz |