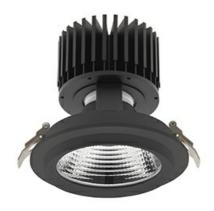

# DOWNLIGHT SHERIFF M 940 25W 30° BLACK HI EFFICIENT ON/OFF

Article number: N204-K0002-BB940-H8-H30-ZC02\_650-S6-###

COB

90

4000 [K] HI EFFICIENT

4090 [lm]

3272 [lm]

131 [lm/W]

#### Downlight LED

LED downlight for drop ceiling installation. Aluminium housing. Glass cover included. Available in white, black and grey. Any RAL palette colour available on enquiry. Reflector beams available: 15°, 30°, 45° and 60°. Maximum power is 37W.

Luminaire Efficiency

CRI

| Weight                            | 1,03 [kg]        |
|-----------------------------------|------------------|
| Protection rating IP , IK , class | IP 20, IK 3,     |
| Luminaire colour                  | BLACK            |
| Cover                             | Glass            |
| Operating voltage                 | 220-240V 50-60Hz |