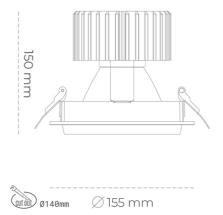

#### Downlight LED

LED downlight for drop ceiling installation. Aluminium housing. Glass cover included. Available in white, black and grey. Any RAL palette colour available on enquiry. Reflector beams available: 15°, 30°, 45° and 60°. Maximum power is 37W.

Luminaire Efficiency

CRI

| Weight                            | 1,03 [kg]        |
|-----------------------------------|------------------|
| Protection rating IP , IK , class | IP 20, IK 3,     |
| Luminaire colour                  | BLACK            |
| Cover                             | Glass            |
| Operating voltage                 | 220-240V 50-60Hz |