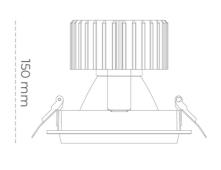

## LUMINAIRE

Weight 1,03 [kg]
Protection rating IP , IK , class IP 20, IK 3,
Luminaire colour BLACK
Cover Glass
Operating voltage 220-240V 50-60Hz

Note: All data are typical values. Tolerance of measurements +/-10% System features may change with product improvements due to technical advances.