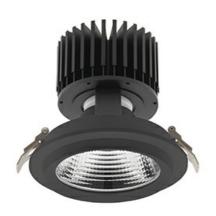

## **Downlight LED**

LED downlight for drop ceiling installation. Aluminium housing. Glass cover included. Available in white, black and grey. Any RAL palette colour available on enquiry. Reflector beams available: 15°, 30°, 45° and 60°. Maximum power is 37W.

## LUMINAIRE

Weight 1,03 [kg]
Protection rating IP , IK , class IP 20, IK 3,
Luminaire colour BLACK
Cover Glass
Operating voltage 220-240V 50-60Hz

Note: All data are typical values. Tolerance of measurements +/-10% System features may change with product improvements due to technical advances.