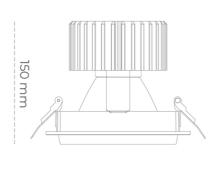

## **Downlight LED**

LED downlight for drop ceiling installation. Aluminium housing. Glass cover included. Available in white, black and grey. Any RAL palette colour available on enquiry. Reflector beams available: 15°, 30°, 45° and 60°. Maximum power is 37W

## LUMINAIRE

Weight 1,03 [kg]
Protection rating IP , IK , class IP 20, IK 3,
Luminaire colour BLACK
Cover Glass
Operating voltage 220-240V 50-60Hz

Note: All data are typical values. Tolerance of measurements +/-10% System features may change with product improvements due to technical advances.