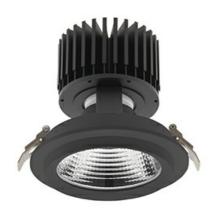

## DOWNLIGHT SHERIFF M 940 14W 30° BLACK HI EFFICIENT ON/OFF

Article number: N204-K0002-BB940-H8-H30-ZC01\_350-S6-###

COB 4000 [K] HI EFFICIENT Light colour CRI 90 Led chip flux 2260 [lm] Luminous flux 1808 [lm] System power 14 [W] Luminaire Efficiency 129 [lm/W] Beam angle 30° Controller ON/OFF MacAdam 3 SDCM

## LUMINAIRE

Weight 1,03 [kg]
Protection rating IP , IK , class IP 20, IK 3,
Luminaire colour BLACK
Cover Glass
Operating voltage 220-240V 50-60Hz

Note: All data are typical values. Tolerance of measurements +/-10% System features may change with product improvements due to technical advances.