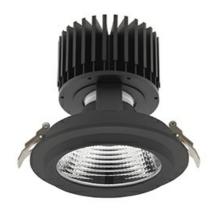

### Downlight LED

LED downlight for drop ceiling installation. Aluminium housing. Glass cover included. Available in white, black and grey. Any RAL palette colour available on enquiry. Reflector beams available: 15°, 30°, 45° and 60°. Maximum power is 37W.

Luminaire Efficiency

CRI

| JMINAIRE                          |                  |
|-----------------------------------|------------------|
| Weight                            | 1,03 [kg]        |
| Protection rating IP , IK , class | IP 20, IK 3,     |
| Luminaire colour                  | BLACK            |
| Cover                             | Glass            |
| Operating voltage                 | 220-240V 50-60Hz |