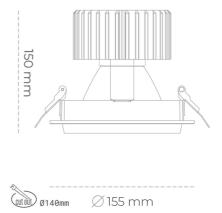

### Downlight LED

LED downlight for drop ceiling installation. Aluminium housing. Glass cover included. Available in white, black and grey. Any RAL palette colour available on enquiry. Reflector beams available: 15°, 30°, 45° and 60°. Maximum power is 37W.

Luminaire Efficiency

CRI

| JMINAIRE                          |                  |
|-----------------------------------|------------------|
| Weight                            | 1,03 [kg]        |
| Protection rating IP , IK , class | IP 20, IK 3,     |
| Luminaire colour                  | BLACK            |
| Cover                             | Glass            |
| Operating voltage                 | 220-240V 50-60Hz |