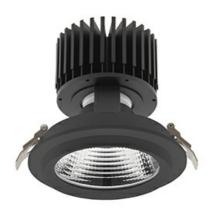

## DOWNLIGHT SHERIFF M 935 31W 45° BLACK HI EFFICIENT ON/OFF

Article number: N204-K0002-BB935-H8-H45-ZC03\_800-S6-###

| LED                  | COB                      |
|----------------------|--------------------------|
| Light colour         | 3500 [K] HI<br>EFFICIENT |
| CRI                  | 90                       |
| Led chip flux        | 30                       |
|                      | 4723 [lm]                |
| Luminous flux        | 0770 []1                 |
| System power         | 3778 [lm]                |
| Cyclem perior        | 31 [W]                   |
| Luminaire Efficiency |                          |
| Danier annie         | 122 [lm/W]               |
| Beam angle           | 45°                      |
| Controller           | 43                       |
|                      | ON/OFF                   |
| MacAdam              | 0.00014                  |
|                      | 3 SDCM                   |

## **Downlight LED**

LED downlight for drop ceiling installation. Aluminium housing. Glass cover included. Available in white, black and grey. Any RAL palette colour available on enquiry. Reflector beams available: 15°, 30°, 45° and 60°. Maximum power is 37W

## LUMINAIRE

Weight 1,03 [kg]
Protection rating IP , IK , class IP 20, IK 3,
Luminaire colour BLACK
Cover Glass
Operating voltage 220-240V 50-60Hz

Note: All data are typical values. Tolerance of measurements +/-10% System features may change with product improvements due to technical advances.