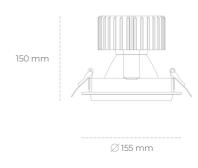

## LUMINAIRE

Weight 1,03 [kg]
Protection rating IP , IK , class IP 20, IK 3,
Luminaire colour BLACK
Cover Glass
Operating voltage 220-240V 50-60Hz

Note: All data are typical values. Tolerance of measurements +/-10% System features may change with product improvements due to technical advances.