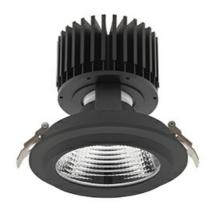

#### Downlight LED

LED downlight for drop ceiling installation. Aluminium housing. Glass cover included. Available in white, black and grey. Any RAL palette colour available on enquiry. Reflector beams available: 15°, 30°, 45° and 60°. Maximum power is 37W.

Luminaire Efficiency

CRI

| Weight                            | 1,03 [kg]        |
|-----------------------------------|------------------|
| Protection rating IP , IK , class | IP 20, IK 3,     |
| Luminaire colour                  | BLACK            |
| Cover                             | Glass            |
| Operating voltage                 | 220-240V 50-60Hz |