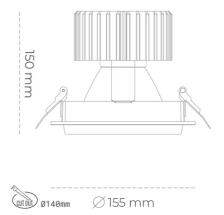

#### Downlight LED

LED downlight for drop ceiling installation. Aluminium housing. Glass cover included. Available in white, black and grey. Any RAL palette colour available on enquiry. Reflector beams available: 15°, 30°, 45° and 60°. Maximum power is 37W.

Luminaire Efficiency

CRI

| Weight                            | 1,03 [kg]        |
|-----------------------------------|------------------|
| Protection rating IP , IK , class | IP 20, IK 3,     |
| Luminaire colour                  | BLACK            |
| Cover                             | Glass            |
| Operating voltage                 | 220-240V 50-60Hz |