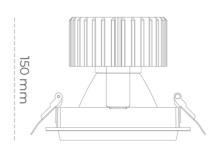

## LUMINAIRE

Weight 1,03 [kg]
Protection rating IP , IK , class IP 20, IK 3,
Luminaire colour BLACK
Cover Glass
Operating voltage 220-240V 50-60Hz

Note: All data are typical values. Tolerance of measurements +/-10% System features may change with product improvements due to technical advances.