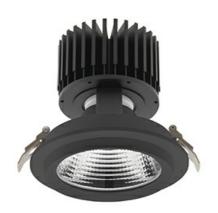

## DOWNLIGHT SHERIFF M 935 25W 45° BLACK HI EFFICIENT ON/OFF

Article number: N204-K0002-BB935-H8-H45-ZC02\_650-S6-###

COB 3500 [K] HI EFFICIENT Light colour CRI 90 Led chip flux 3904 [lm] Luminous flux 3123 [lm] System power 25 [W] Luminaire Efficiency 125 [lm/W] Beam angle 45° Controller ON/OFF MacAdam 3 SDCM

## LUMINAIRE

Weight 1,03 [kg]
Protection rating IP , IK , class IP 20, IK 3,
Luminaire colour BLACK
Cover Glass
Operating voltage 220-240V 50-60Hz

Note: All data are typical values. Tolerance of measurements +/-10% System features may change with product improvements due to technical advances.