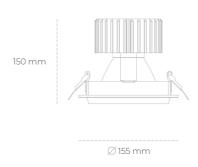

## LUMINAIRE

 Weight
 1,03 [kg]

 Protection rating IP , IK , class
 IP 20, IK 3,

 Luminaire colour
 BLACK

 Cover
 Glass

 Operating voltage
 220-240V 50-60Hz

Note: All data are typical values. Tolerance of measurements +/-10% System features may change with product improvements due to technical advances.