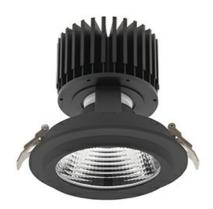

## DOWNLIGHT SHERIFF M 935 27W 30° BLACK HI EFFICIENT ON/OFF

Article number: N204-K0002-BB935-H8-H30-ZC02\_700-S6-###

COB 3500 [K] HI EFFICIENT Light colour CRI 90 Led chip flux 4181 [lm] Luminous flux 3344 [lm] System power 27 [W] Luminaire Efficiency 124 [lm/W] Beam angle 30° Controller ON/OFF MacAdam 3 SDCM

## **Downlight LED**

LED downlight for drop ceiling installation. Aluminium housing. Glass cover included. Available in white, black and grey. Any RAL palette colour available on enquiry. Reflector beams available: 15°, 30°, 45° and 60°. Maximum power is 37W.

## LUMINAIRE

 Weight
 1,03 [kg]

 Protection rating IP , IK , class
 IP 20, IK 3,

 Luminaire colour
 BLACK

 Cover
 Glass

 Operating voltage
 220-240V 50-60Hz

Note: All data are typical values. Tolerance of measurements +/-10% System features may change with product improvements due to technical advances.