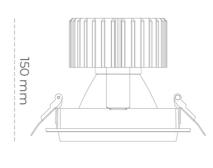

## LUMINAIRE

Weight 1,03 [kg]
Protection rating IP , IK , class IP 20, IK 3,
Luminaire colour BLACK
Cover Glass
Operating voltage 220-240V 50-60Hz

Note: All data are typical values. Tolerance of measurements +/-10% System features may change with product improvements due to technical advances.