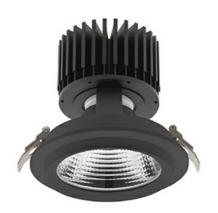

## **Downlight LED**

LED downlight for drop ceiling installation. Aluminium housing. Glass cover included. Available in white, black and grey. Any RAL palette colour available on enquiry. Reflector beams available: 15°, 30°, 45° and 60°. Maximum power is 37W

## LUMINAIRE

Weight 1,03 [kg]
Protection rating IP , IK , class IP 20, IK 3,
Luminaire colour BLACK
Cover Glass
Operating voltage 220-240V 50-60Hz

Note: All data are typical values. Tolerance of measurements +/-10% System features may change with product improvements due to technical advances.