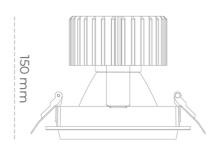

## LUMINAIRE

Weight 1,03 [kg]
Protection rating IP , IK , class IP 20, IK 3,
Luminaire colour BLACK
Cover Glass
Operating voltage 220-240V 50-60Hz

Note: All data are typical values. Tolerance of measurements +/-10% System features may change with product improvements due to technical advances.