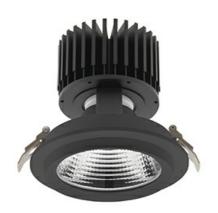

## DOWNLIGHT SHERIFF M 930 36W 60° BLACK HI EFFICIENT ON/OFF

Article number: N204-K0002-BB930-H8-H60-ZC03\_950-S6-###

COB 3000 [K] HI EFFICIENT Light colour CRI 90 Led chip flux 5801 [lm] Luminous flux 4640 [lm] System power 36 [W] Luminaire Efficiency 129 [lm/W] Beam angle 60° Controller ON/OFF MacAdam 3 SDCM

## LUMINAIRE

Weight 1,03 [kg]
Protection rating IP , IK , class IP 20, IK 3,
Luminaire colour BLACK
Cover Glass
Operating voltage 220-240V 50-60Hz

Note: All data are typical values. Tolerance of measurements +/-10% System features may change with product improvements due to technical advances.