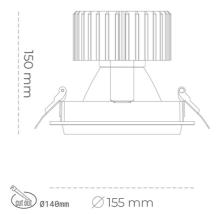

Luminaire Efficiency

CRI

| Weight                            | 1,03 [kg]        |
|-----------------------------------|------------------|
| Protection rating IP , IK , class | IP 20, IK 3,     |
| Luminaire colour                  | BLACK            |
| Cover                             | Glass            |
| Operating voltage                 | 220-240V 50-60Hz |