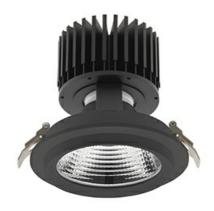

## Downlight LED

LED downlight for drop ceiling installation. Aluminium housing. Glass cover included. Available in white, black and grey. Any RAL palette colour available on enquiry. Reflector beams available: 15°, 30°, 45° and 60°. Maximum power is 37W.

Luminaire Efficiency

CRI

| Weight                            | 1,03 [kg]        |
|-----------------------------------|------------------|
| Protection rating IP , IK , class | IP 20, IK 3,     |
| Luminaire colour                  | BLACK            |
| Cover                             | Glass            |
| Operating voltage                 | 220-240V 50-60Hz |