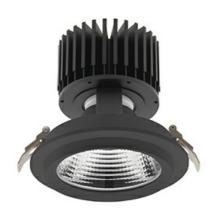

## DOWNLIGHT SHERIFF M 930 14W 60° BLACK HI EFFICIENT ON/OFF

Article number: N204-K0002-BB930-H8-H60-ZC01\_350-S6-###

COB 3000 [K] HI EFFICIENT Light colour CRI 90 Led chip flux 2256 [lm] Luminous flux 1804 [lm] System power 14 [W] Luminaire Efficiency 129 [lm/W] Beam angle 60° Controller ON/OFF MacAdam 3 SDCM

## LUMINAIRE

Weight 1,03 [kg]
Protection rating IP , IK , class IP 20, IK 3,
Luminaire colour BLACK
Cover Glass
Operating voltage 220-240V 50-60Hz

Note: All data are typical values. Tolerance of measurements +/-10% System features may change with product improvements due to technical advances.