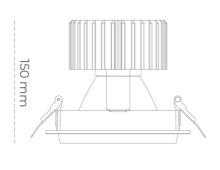

## LUMINAIRE

Weight 1,03 [kg]
Protection rating IP , IK , class IP 20, IK 3,
Luminaire colour BLACK
Cover Glass
Operating voltage 220-240V 50-60Hz

Note: All data are typical values. Tolerance of measurements +/-10% System features may change with product improvements due to technical advances.