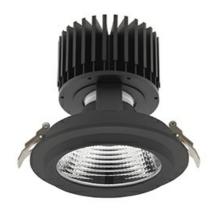

## DOWNLIGHT SHERIFF M 930 10W 60° BLACK HI EFFICIENT ON/OFF

Article number: N204-K0002-BB930-H8-H60-ZC01\_250-S6-###

COB

90

3000 [K] HI EFFICIENT

1623 [lm]

1298 [lm]

130 [lm/W]

## Downlight LED

LED downlight for drop ceiling installation. Aluminium housing. Glass cover included. Available in white, black and grey. Any RAL palette colour available on enquiry. Reflector beams available: 15°, 30°, 45° and 60°. Maximum power is 37W.

Luminaire Efficiency

CRI

| JMINAIRE                          |                  |
|-----------------------------------|------------------|
| Weight                            | 1,03 [kg]        |
| Protection rating IP , IK , class | IP 20, IK 3,     |
| Luminaire colour                  | BLACK            |
| Cover                             | Glass            |
| Operating voltage                 | 220-240V 50-60Hz |