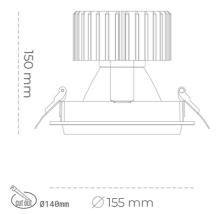

## Downlight LED

LED downlight for drop ceiling installation. Aluminium housing. Glass cover included. Available in white, black and grey. Any RAL palette colour available on enquiry. Reflector beams available: 15°, 30°, 45° and 60°. Maximum power is 37W.

Luminaire Efficiency

CRI

| JMINAIRE                          |                  |
|-----------------------------------|------------------|
| Weight                            | 1,03 [kg]        |
| Protection rating IP , IK , class | IP 20, IK 3,     |
| Luminaire colour                  | BLACK            |
| Cover                             | Glass            |
| Operating voltage                 | 220-240V 50-60Hz |