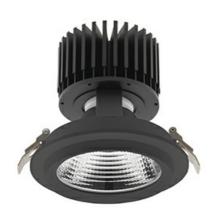

## DOWNLIGHT SHERIFF M 930 36W 45° BLACK HI EFFICIENT ON/OFF

Article number: N204-K0002-BB930-H8-H45-ZC03\_950-S6-###

| COB                      |
|--------------------------|
| 3000 [K] HI<br>EFFICIENT |
|                          |
| 90                       |
| 5801 [lm]                |
| 4640 [lm]                |
| 4040 [1111]              |
| 36 [W]                   |
| 129 [lm/W]               |
| 120 [1117 44]            |
| 45°                      |
| ON/OFF                   |
| 014/011                  |
| 3 SDCM                   |
|                          |

## LUMINAIRE

Weight 1,03 [kg]
Protection rating IP , IK , class IP 20, IK 3,
Luminaire colour BLACK
Cover Glass
Operating voltage 220-240V 50-60Hz

Note: All data are typical values. Tolerance of measurements +/-10% System features may change with product improvements due to technical advances.