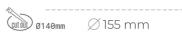

## **Downlight LED**

LED downlight for drop ceiling installation. Aluminium housing. Glass cover included. Available in white, black and grey. Any RAL palette colour available on enquiry. Reflector beams available: 15°, 30°, 45° and 60°. Maximum power is 37W

## LUMINAIRE

Weight 1,03 [kg]
Protection rating IP , IK , class IP 20, IK 3,
Luminaire colour BLACK
Cover Glass
Operating voltage 220-240V 50-60Hz

Note: All data are typical values. Tolerance of measurements +/-10% System features may change with product improvements due to technical advances.