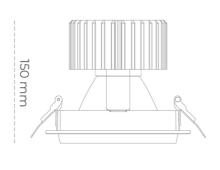

## **Downlight LED**

LED downlight for drop ceiling installation. Aluminium housing. Glass cover included. Available in white, black and grey. Any RAL palette colour available on enquiry. Reflector beams available: 15°, 30°, 45° and 60°. Maximum power is 37W

## LUMINAIRE

Weight 1,03 [kg]
Protection rating IP , IK , class IP 20, IK 3,
Luminaire colour BLACK
Cover Glass
Operating voltage 220-240V 50-60Hz

Note: All data are typical values. Tolerance of measurements +/-10% System features may change with product improvements due to technical advances.